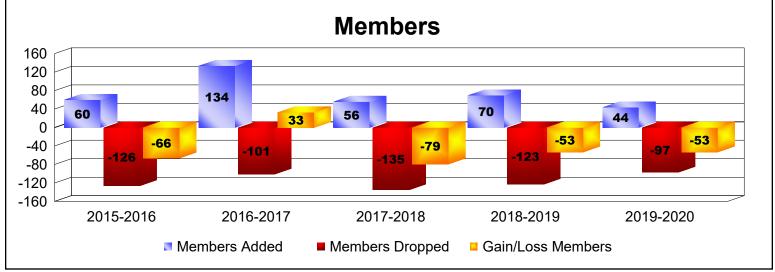

District 22 A

As of June 2020 Cumulative

| Year      | New<br>Clubs | Dropped<br>Clubs | Gain/<br>Loss<br>Clubs | New<br>Members | Charter<br>Members | Reinstate<br>Members | Transfer<br>Members | Total<br>Member<br>Added | Total<br>Members<br>Dropped | Gain/<br>Loss<br>Members |
|-----------|--------------|------------------|------------------------|----------------|--------------------|----------------------|---------------------|--------------------------|-----------------------------|--------------------------|
| 2015-2016 | 0            | -4               | -4                     | 47             | 2                  | 2                    | 9                   | 60                       | -126                        | -66                      |
| 2016-2017 | 1            | 0                | 1                      | 62             | 62                 | 4                    | 6                   | 134                      | -101                        | 33                       |
| 2017-2018 | 0            | -3               | -3                     | 50             | 0                  | 3                    | 3                   | 56                       | -135                        | -79                      |
| 2018-2019 | 0            | -1               | -1                     | 55             | 1                  | 6                    | 8                   | 70                       | -123                        | -53                      |
| 2019-2020 | 0            | -2               | -2                     | 32             | 0                  | 0                    | 12                  | 44                       | -97                         | -53                      |
| Average   | 0            | -2               | -2                     | 49             | 13                 | 3                    | 8                   | 73                       | -116                        | -44                      |