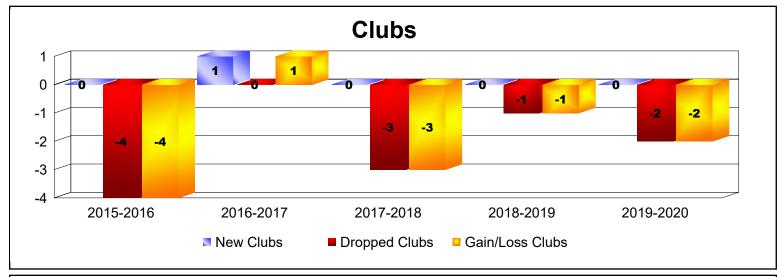

District 22 A

As of June 2020 Cumulative

| Year      | New<br>Clubs | Dropped<br>Clubs | Gain/<br>Loss<br>Clubs | New<br>Members | Charter<br>Members | Reinstate<br>Members | Transfer<br>Members | Total<br>Member<br>Added | Total<br>Members<br>Dropped | Gain/<br>Loss<br>Members |
|-----------|--------------|------------------|------------------------|----------------|--------------------|----------------------|---------------------|--------------------------|-----------------------------|--------------------------|
| 2015-2016 | 0            | -4               | -4                     | 47             | 2                  | 2                    | 9                   | 60                       | -126                        | -66                      |
| 2016-2017 | 1            | 0                | 1                      | 62             | 62                 | 4                    | 6                   | 134                      | -101                        | 33                       |
| 2017-2018 | 0            | -3               | -3                     | 50             | 0                  | 3                    | 3                   | 56                       | -135                        | -79                      |
| 2018-2019 | 0            | -1               | -1                     | 55             | 1                  | 6                    | 8                   | 70                       | -123                        | -53                      |
| 2019-2020 | 0            | -2               | -2                     | 32             | 0                  | 0                    | 12                  | 44                       | -97                         | -53                      |
| Average   | 0            | -2               | -2                     | 49             | 13                 | 3                    | 8                   | 73                       | -116                        | -44                      |